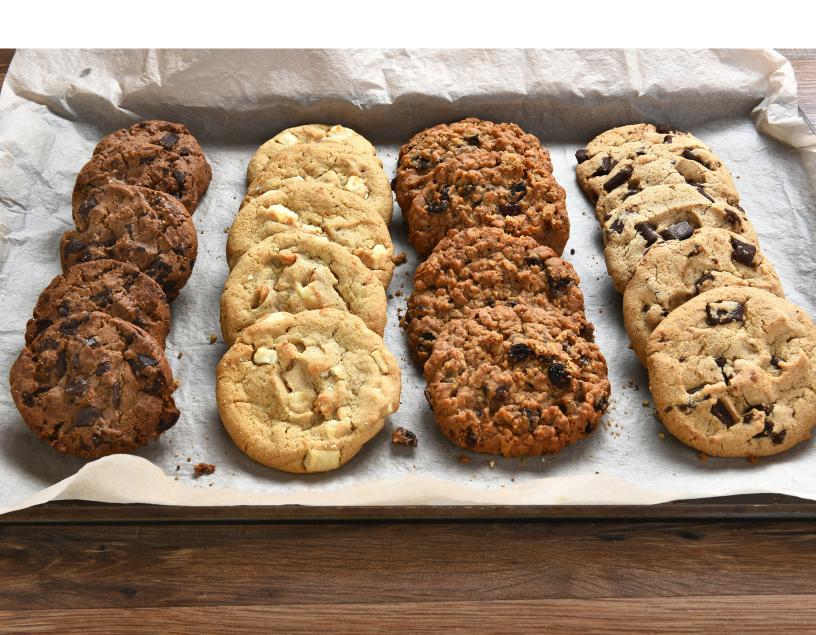

## **DESSERTS**

| POUND CAKE<br>Served with Fresh Berries                                        | 30/serves 6 |
|--------------------------------------------------------------------------------|-------------|
| COOKIE TRAY Chocolate Chunk, Macadamia Nut White Chocolate, M&M, Peanut Butter | 25/dozen    |
| ASSORTED BROWNIES & BLONDIES                                                   | 50/dozen    |
| ASSORTED MINI DESSERTS                                                         | 24/serves 6 |
| PANTHER KRISPIES                                                               | 25/serves 6 |
| CINNAMON & SUGAR PRETZEL NUGS Cream Cheese Frosting Dipper                     | 25/serves 6 |